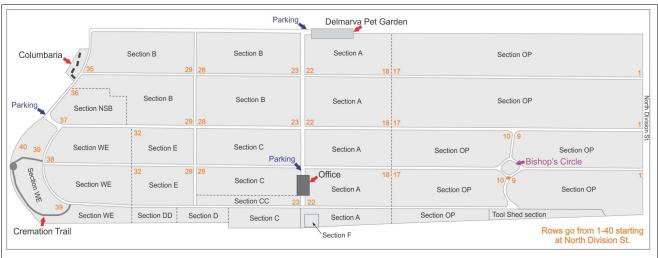

# **CEMETERY MAP**

#### **INDIVIDUAL GRAVE SPACES**

| <b>INFANT SECTION</b> (Spaces are 2'x3')\$59      | 95 |
|---------------------------------------------------|----|
| <b>SECTIONS OP, TS, A, F</b> ( <i>Rows 1-22</i> ) |    |

| <b>SECTIONS B, C, CC, D, DD, E</b> ( <i>Rows 23-32</i> ) | \$1,345 |
|----------------------------------------------------------|---------|
| SECTIONS WE, NSB (East of Drivenvay; Roms 33-38)         |         |
| WATER'S EDGE (West of Driveway; Rows 39-40)              | 0 0 1   |
|                                                          | -       |

## **GRAVE SPACES w/ AVAILABLE ADJACENT SPACES**

| SECTIONS OP, TS, A, F (Rows 1-22)\$1,3                               | 43 |
|----------------------------------------------------------------------|----|
| SECTIONS B, C, CC, D, DD, E (Rows 23-32)\$1,6                        |    |
| SECTIONS WE, NSB, B (East of Driveway; Rows 33-38)Beginning at \$2,3 |    |
| WATER'S EDGE (West of Driveway; Rows 39-40)\$3,4                     |    |