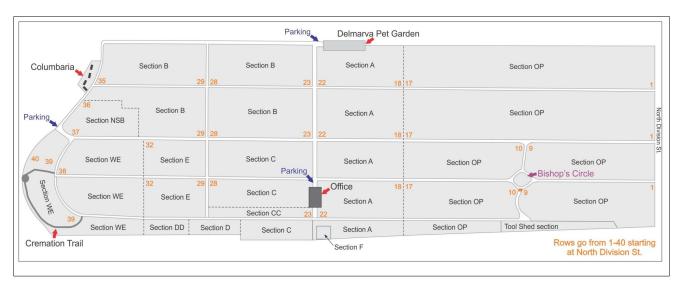

g necessary for this commitment.

"Perpetual Care" refers to the maintenance, including the cutting of grass abutting memorials or monuments, administration, supervision, and embellishment of a cemetery and its grounds, roads, and paths and includes the repair and renewal of buildings, including columbaria and mausoleums, and the property of the cemetery. It does not include the upkeep and maintenance associated with individual markers, monuments, or private mausoleums.

Parsons Cemetery contributes 15% of the purchase price for each grave space, niche, or placement sold to this fund.

Please contact us for any questions regarding this endowment or current balances.

\*\*\*Equipment Includes: Tent, Chairs, & Grass\*\*\*

\* Subject to availability

\*\* Cost Per-Space

# **CEMETERY MAP**